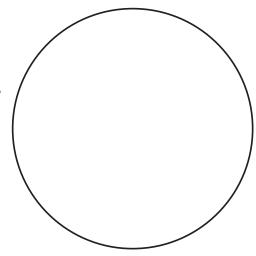

## **Activity Lesson Opener**

For use with pages 26-32

SET UP: Work with a partner.

YOU WILL NEED: • scissors

A pizza was made in the pan at the right. The pizza was then cut into eight pieces. The pieces were placed on a serving tray along with two pieces from another pizza, as shown below.