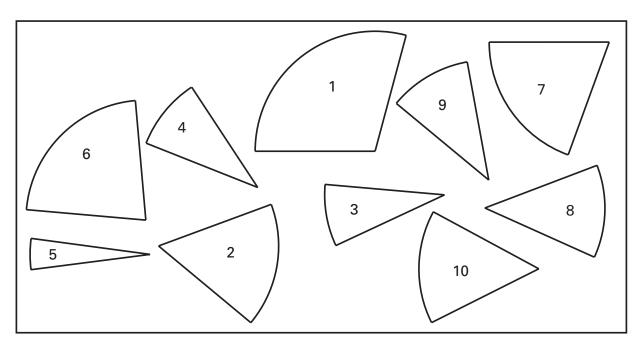

## **Activity Lesson Opener**

For use with pages 26-32

SET UP: Work with a partner.

YOU WILL NEED: • scissors

A pizza was made in the pan at the right. The pizza was then cut into eight pieces. The pieces were placed on a serving tray along with two pieces from another pizza, as shown below.

- **1.** Which piece is the largest? Do you think that piece came from the pizza made in the pan shown? Why?
- **2.** Cut out the pieces shown on the serving tray. Place the pieces in the circle to find the eight that came from the pan shown.
- **3.** Explain how you know that the two pieces left over did not come from the pan shown.